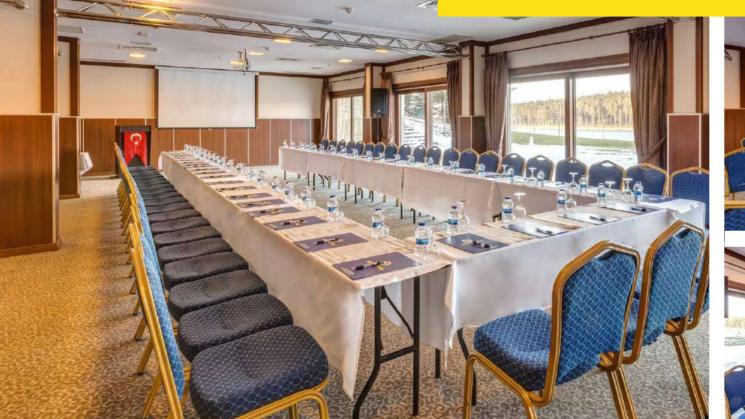

# ROOM FEATURES

Capacity: 220 people

#### HALL SETTING

| Height | Area                          | 0                                                                  |                                                                                      |                                                                                                                                |                                                                                                                                              |                                                                                                                                                           |
|--------|-------------------------------|--------------------------------------------------------------------|--------------------------------------------------------------------------------------|--------------------------------------------------------------------------------------------------------------------------------|----------------------------------------------------------------------------------------------------------------------------------------------|-----------------------------------------------------------------------------------------------------------------------------------------------------------|
|        |                               | Cocktail Style                                                     | Banquet Style                                                                        | Theater Style                                                                                                                  | Class Style                                                                                                                                  | U Style                                                                                                                                                   |
| 2,90m  | 153m2                         | 100                                                                | 80(10x8)                                                                             | 80                                                                                                                             | 60                                                                                                                                           | 30                                                                                                                                                        |
| 2,80m  | 150m2                         | 120                                                                | 100(10x10)                                                                           | 140                                                                                                                            | 60                                                                                                                                           | 40                                                                                                                                                        |
| 2,90m  | 50m2                          |                                                                    | 20(10x2)                                                                             | 24                                                                                                                             | 18                                                                                                                                           | 12                                                                                                                                                        |
| 2,90m  | 50m2                          |                                                                    | 20(10x2)                                                                             | 24                                                                                                                             | 18                                                                                                                                           | 12                                                                                                                                                        |
| 3,00m  | 327m2                         | 240                                                                | 220                                                                                  |                                                                                                                                |                                                                                                                                              |                                                                                                                                                           |
| 7,50m  | 720m2                         | 800                                                                | 550                                                                                  | 700                                                                                                                            | 350                                                                                                                                          |                                                                                                                                                           |
| ω      | 8.000m2                       | 1500                                                               | 700                                                                                  |                                                                                                                                |                                                                                                                                              |                                                                                                                                                           |
| 00     | 500m2                         |                                                                    |                                                                                      | 400                                                                                                                            |                                                                                                                                              |                                                                                                                                                           |
|        | 2,80m 2,90m 2,90m 3,00m 7,50m | 2,80m 150m2 2,90m 50m2 2,90m 50m2 3,00m 327m2 7,50m 720m2  8.000m2 | 2,80m 150m2 120 2,90m 50m2 2,90m 50m2 3,00m 327m2 240 7,50m 720m2 800 ∞ 8.000m2 1500 | 2,80m 150m2 120 100(10x10) 2,90m 50m2 20(10x2) 2,90m 50m2 20(10x2) 3,00m 327m2 240 220 7,50m 720m2 800 550  ∞ 8.000m2 1500 700 | 2,80m 150m2 120 100(10x10) 140 2,90m 50m2 20(10x2) 24 2,90m 50m2 20(10x2) 24 3,00m 327m2 240 220 7,50m 720m2 800 550 700  ∞ 8.000m2 1500 700 | 2,80m 150m2 120 100(10x10) 140 60 2,90m 50m2 20(10x2) 24 18 2,90m 50m2 20(10x2) 24 18 3,00m 327m2 240 220 7,50m 720m2 800 550 700 350  ∞ 8.000m2 1500 700 |