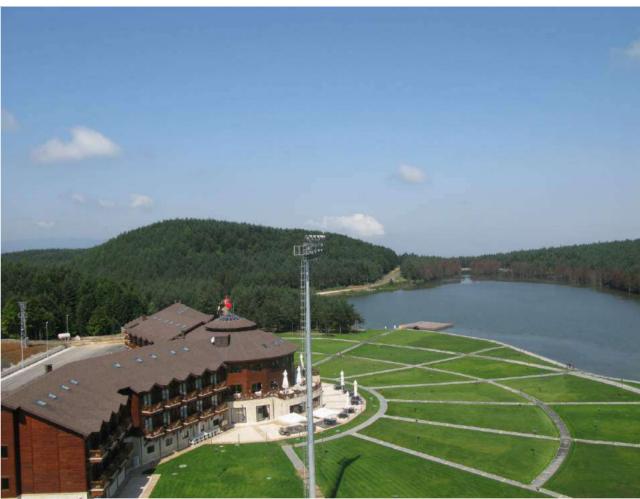

Distance to Düzce city center 35 km



Distance to Bolu city center 35 km



Distance to İstanbul Sabiha Gökçen Airport 220 Km



Distance to Ankara Esenboğa Airport 238 Km

























40 rooms

Our duplex rooms are 42 m<sup>2</sup> in size.

40 rooms

Our standard rooms are 30 m<sup>2</sup> in size.



# ROOM FEATURES













Capacity: 220 people



















### FEATURES









#### HALL SETTING

| Height | Area                          | 0                                                                  |                                                                                      |                                                                                                                                |                                                                                                                                              |