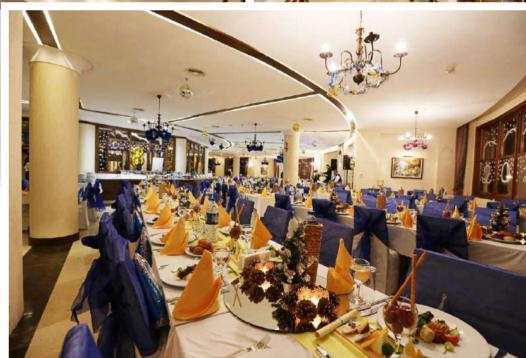

Distance to Düzce city center 35 km



Distance to Bolu city center 35 km



Distance to İstanbul Sabiha Gökçen Airport 220 Km



Distance to Ankara Esenboğa Airport 238 Km

























40 rooms

Our duplex rooms are 42 m<sup>2</sup> in size.

40 rooms

Our standard rooms are 30 m<sup>2</sup> in size.



# ROOM FEATURES













Capacity: 220 people



















### FEATURES









#### HALL SETTING

| Height | Area                          | 0                                                                  |                                                                                      |                                                                                                                                |                                                                                                                                              |                                                                                                                                                           |
|--------|-------------------------------|--------------------------------------------------------------------|---