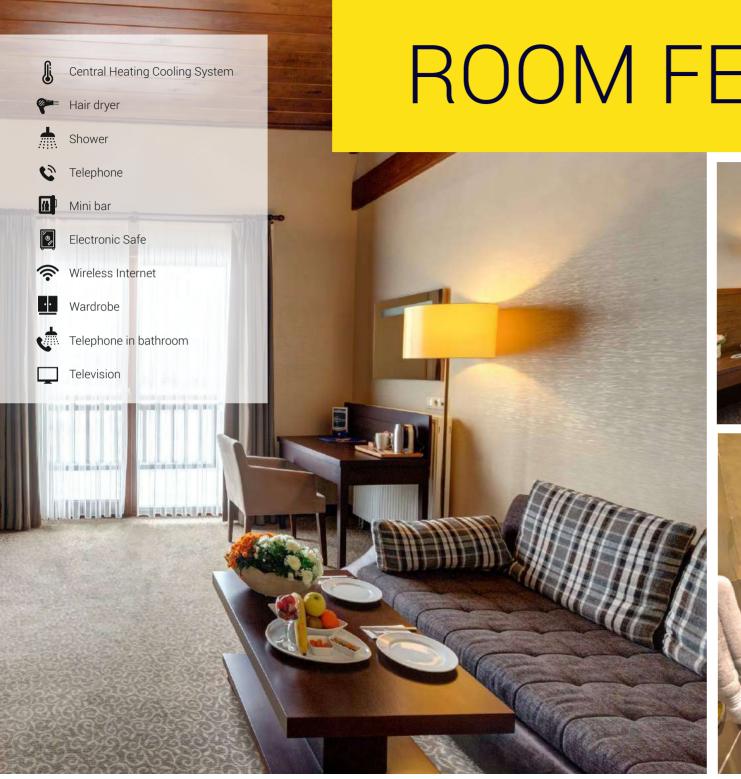

Distance to Düzce city center 35 km



Distance to Bolu city center 35 km



Distance to İstanbul Sabiha Gökçen Airport 220 Km



Distance to Ankara Esenboğa Airport 238 Km

























40 rooms

Our duplex rooms are 42 m<sup>2</sup> in size.

40 rooms

Our standard rooms are 30 m<sup>2</sup> in size.



# ROOM FEATURES













Capacity: 220 people



















### FEATURES









#### HALL SETTING

| Height | Area                          | 0                                                                  |                                                                                      |                                                                                                                                |                                                                                                                                              |                                                                                                                                                           |
|--------|-------------------------------|-------------------