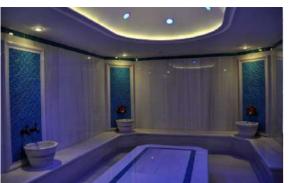

### SPA&FITNESS CENTER

The facility has 3 grass football fields fitting to the UEFA standards, a lighting system for night matches and a spectator stand with a capacity of 400 people. The biggest factor for the teams to choose the facility is the fact that there are 3 playing fields in the size of 70\*105 fitting to the UEFA standards, and that 3 teams camping do not have to share the time of the training hours, so that each team has a separate playing field.