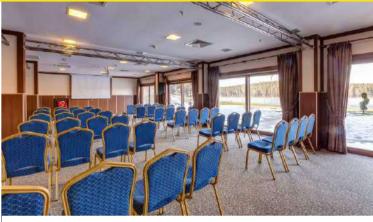

# ROOM FEATURES

Capacity: 220 people

#### HALL SETTING

| Height | Area                          | 0                                                                  |                                                                                      |                                                                                                                                |                                                                                                                                              |                                                                                                                                                           |
|--------|-------------------------------|--------------------------------------------------------------------|--------------------------------------------------------------------------------------|--------------------------------------------------------------------------------------------------------------------------------|----------------------------------------------------------------------------------------------------------------------------------------------|-----------------------------------------------------------------------------------------------------------------------------------------------------------|
|        |                               | Cocktail Style                                                     | Banquet Style                                                                        | Theater Style                                                                                                                  | Class Style                                                                                                                                  | U Style                                                                                                                                                   |
| 2,90m  | 153m2                         | 100                                                                | 80(10x8)                                                                             | 80                                                                                                                             | 60                                                                                                                                           | 30                                                                                                                                                        |
| 2,80m  | 150m2                         | 120                                                                | 100(10x10)                                                                           | 140                                                                                                                            | 60                                                                                                                                           | 40                                                                                                                                                        |
| 2,90m  | 50m2                          |                                                                    | 20(10x2)                                                                             | 24                                                                                                                             | 18                                                                                                                                           | 12                                                                                                                                                        |
| 2,90m  | 50m2                          |                                                                    | 20(10x2)                                                                             | 24                                                                                                                             | 18                                                                                                                                           | 12                                                                                                                                                        |
| 3,00m  | 327m2                         | 240                                                                | 220                                                                                  |                                                                                                                                |                                                                                                                                              |                                                                                                                                                           |
| 7,50m  | 720m2                         | 800                                                                | 550                                                                                  | 700                                                                                                                            | 350                                                                                                                                          |                                                                                                                                                           |
| ω      | 8.000m2                       | 1500                                                               | 700                                                                                  |                                                                                                                                |                                                                                                                                              |                                                                                                                                                           |
| 00     | 500m2                         |                                                                    |                                                                                      | 400                                                                                                                            |                                                                                                                                              |                                                                                                                                                           |
|        | 2,80m 2,90m 2,90m 3,00m 7,50m | 2,80m 150m2 2,90m 50m2 2,90m 50m2 3,00m 327m2 7,50m 720m2  8.000m2 | 2,80m 150m2 120 2,90m 50m2 2,90m 50m2 3,00m 327m2 240 7,50m 720m2 800 ∞ 8.000m2 1500 | 2,80m 150m2 120 100(10x10) 2,90m 50m2 20(10x2) 2,90m 50m2 20(10x2) 3,00m 327m2 240 220 7,50m 720m2 800 550  ∞ 8.000m2 1500 700 | 2,80m 150m2 120 100(10x10) 140 2,90m 50m2 20(10x2) 24 2,90m 50m2 20(10x2) 24 3,00m 327m2 240 220 7,50m 720m2 800 550 700  ∞ 8.000m2 1500 700 | 2,80m 150m2 120 100(10x10) 140 60 2,90m 50m2 20(10x2) 24 18 2,90m 50m2 20(10x2) 24 18 3,00m 327m2 240 220 7,50m 720m2 800 550 700 350  ∞ 8.000m2 1500 700 |