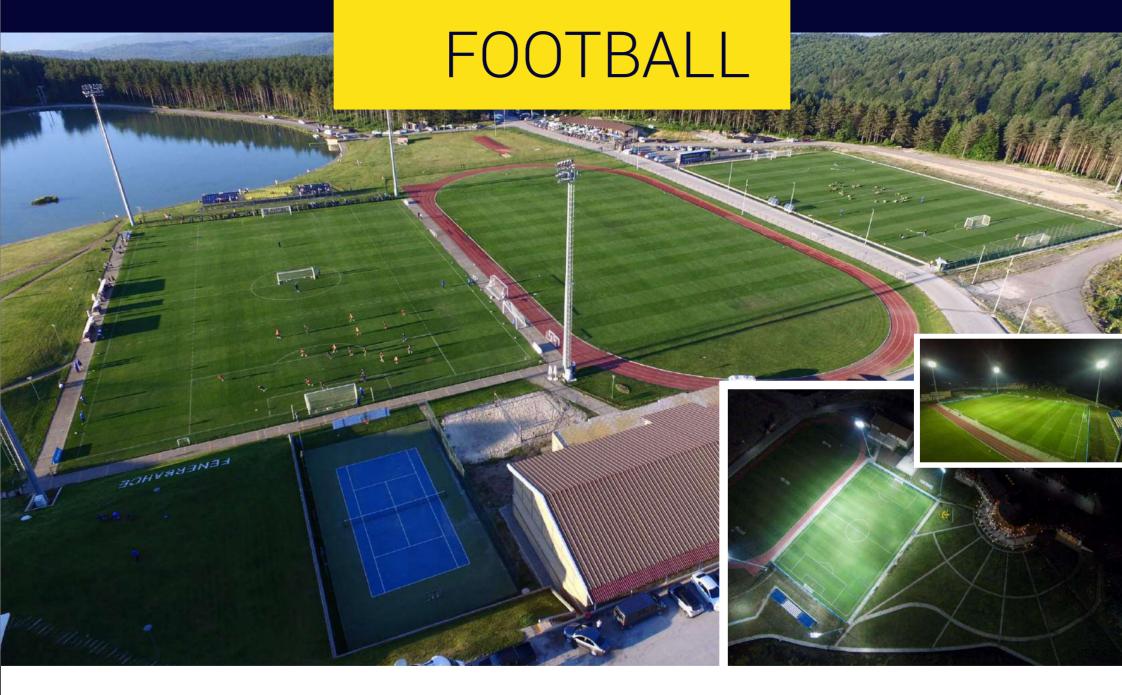

### SPA&FITNESS CENTER

The facility has 3 grass football fields fitting to the UEFA standards, a lighting system for night matches and a spectator stand with a capacity of 400 people. The biggest factor for the teams to choose the facility is the fact that there are 3 playing fields in the size of 70\*105 fitting to the UEFA standards, and that 3 teams camping do not have to share the time of the training hours, so that each team has a separate playing field.

In addition, the teams can play their preparatory games with the guest teams at the facility and the guest teams have also a dressing room and a shower offered.

The sportsmen can camp in the facility with an altitude of 1,300 and have fresh air and a plenty of oxygen.