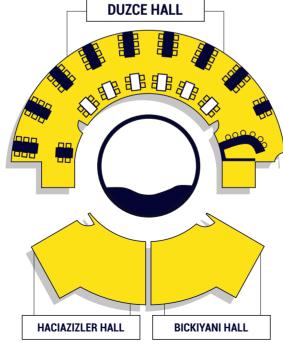

#### HALL SETTING

| Height | Area                          | 0                                                                  |                                                                                      |                                                                                                                                |                                                                                                                                              |                                                                                                                                                           |
|--------|-------------------------------|--------------------------------------------------------------------|--------------------------------------------------------------------------------------|--------------------------------------------------------------------------------------------------------------------------------|----------------------------------------------------------------------------------------------------------------------------------------------|-----------------------------------------------------------------------------------------------------------------------------------------------------------|
|        |                               | Cocktail Style                                                     | Banquet Style                                                                        | Theater Style                                                                                                                  | Class Style                                                                                                                                  | U Style                                                                                                                                                   |
| 2,90m  | 153m2                         | 100                                                                | 80(10x8)                                                                             | 80                                                                                                                             | 60                                                                                                                                           | 30                                                                                                                                                        |
| 2,80m  | 150m2                         | 120                                                                | 100(10x10)                                                                           | 140                                                                                                                            | 60                                                                                                                                           | 40                                                                                                                                                        |
| 2,90m  | 50m2                          |                                                                    | 20(10x2)                                                                             | 24                                                                                                                             | 18                                                                                                                                           | 12                                                                                                                                                        |
| 2,90m  | 50m2                          |                                                                    | 20(10x2)                                                                             | 24                                                                                                                             | 18                                                                                                                                           | 12                                                                                                                                                        |
| 3,00m  | 327m2                         | 240                                                                | 220                                                                                  |                                                                                                                                |                                                                                                                                              |                                                                                                                                                           |
| 7,50m  | 720m2                         | 800                                                                | 550                                                                                  | 700                                                                                                                            | 350                                                                                                                                          |                                                                                                                                                           |
| ω      | 8.000m2                       | 1500                                                               | 700                                                                                  |                                                                                                                                |                                                                                                                                              |                                                                                                                                                           |
| 00     | 500m2                         |                                                                    |                                                                                      | 400                                                                                                                            |                                                                                                                                              |                                                                                                                                                           |
|        | 2,80m 2,90m 2,90m 3,00m 7,50m | 2,80m 150m2 2,90m 50m2 2,90m 50m2 3,00m 327m2 7,50m 720m2  8.000m2 | 2,80m 150m2 120 2,90m 50m2 2,90m 50m2 3,00m 327m2 240 7,50m 720m2 800 ∞ 8.000m2 1500 | 2,80m 150m2 120 100(10x10) 2,90m 50m2 20(10x2) 2,90m 50m2 20(10x2) 3,00m 327m2 240 220 7,50m 720m2 800 550  ∞ 8.000m2 1500 700 | 2,80m 150m2 120 100(10x10) 140 2,90m 50m2 20(10x2) 24 2,90m 50m2 20(10x2) 24 3,00m 327m2 240 220 7,50m 720m2 800 550 700  ∞ 8.000m2 1500 700 | 2,80m 150m2 120 100(10x10) 140 60 2,90m 50m2 20(10x2) 24 18 2,90m 50m2 20(10x2) 24 18 3,00m 327m2 240 220 7,50m 720m2 800 550 700 350  ∞ 8.000m2 1500 700 |