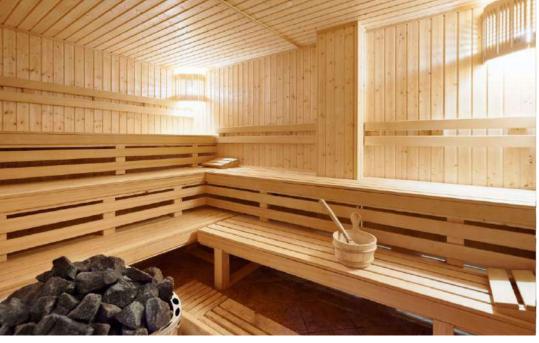

### SPA&FITNESS CENTER

The facility has 3 grass football fields fitting to the UEFA standards, a lighting system for night matches and a spectator stand with a capacity of 400 people. The biggest factor for the teams to choose the facility is the fact that there are 3 playing fields in the size of 70\*105 fitting to the UEFA standards, and that 3 teams camping do not have to share the time of the training hours, so that each team has a separate playing field.