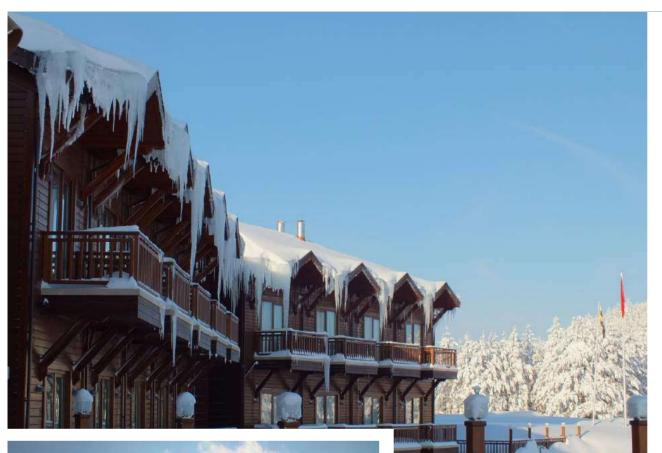

Distance to Düzce city center 35 km



Distance to Bolu city center 35 km



Distance to İstanbul Sabiha Gökçen Airport 220 Km



Distance to Ankara Esenboğa Airport 238 Km

























40 rooms

Our duplex rooms are 42 m<sup>2</sup> in size.

40 rooms

Our standard rooms are 30 m<sup>2</sup> in size.



# ROOM FEATURES













Capacity: 220 people



















### FEATURES









#### HALL SETTING

| Height | Area                          | 0                                                                  |                                                                                      |                                                                                                                                |                                                                                                                                              |