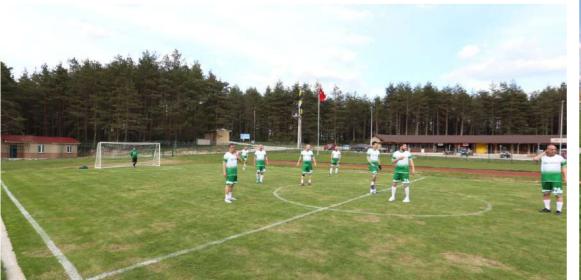

### SPA&FITNESS CENTER

The facility has 3 grass football fields fitting to the UEFA standards, a lighting system for night matches and a spectator stand with a capacity of 400 people. The biggest factor for the teams to choose the facility is the fact that there are 3 playing fields in the size of 70\*105 fitting to the UEFA standards, and that 3 teams camping do not have to share the time of the training hours, so that each team has a separate playing field.