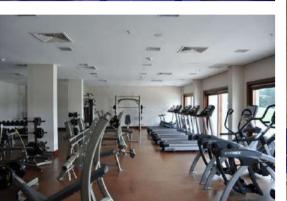

### SPA&FITNESS CENTER

The facility has 3 grass football fields fitting to the UEFA standards, a lighting system for night matches and a spectator stand with a capacity of 400 people. The biggest factor for the teams to choose the facility is the fact that there are 3 playing fields in the size of 70\*105 fitting to the UEFA standards, and that 3 teams camping do not have to share the time of the training hours, so that each team has a separate playing field.