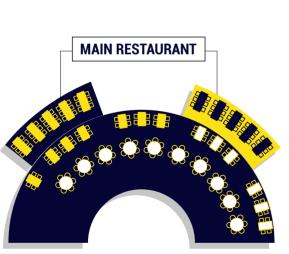

Distance to Düzce city center 35 km



Distance to Bolu city center 35 km



Distance to İstanbul Sabiha Gökçen Airport 220 Km



Distance to Ankara Esenboğa Airport 238 Km

























40 rooms

Our duplex rooms are 42 m<sup>2</sup> in size.

40 rooms

Our standard rooms are 30 m<sup>2</sup> in size.



# ROOM FEATURES













Capacity: 220 people



















### FEATURES









#### HALL SETTING

| Height | Area                          | 0                                                                  |                                                                                      |                                                                                                                                |                                                                                                                                              |                                                                                                                                                           |
|--------|-------------------------------|--------------------------------------------------------------------|---------------------------------------