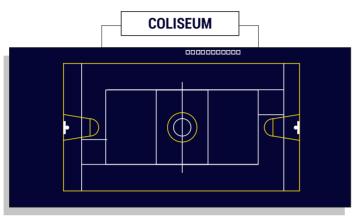

In our hall, which is in compliance with the NBA Standards, Fenerbahçe Spor Kulübü and many other professional basketball and volleyball teams and sports schools are accommodated in our facility for camping. In our hall are 2 dressing rooms available.