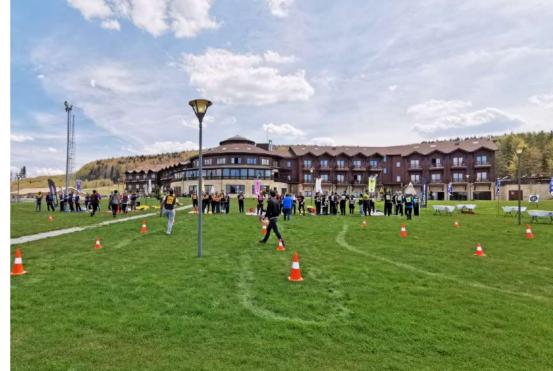

50m2 20(10x2) 2,90m 50m2 20(10x2) 3,00m 327m2 240 220 7,50m 720m2 800 550  ∞ 8.000m2 1500 700 | 2,80m 150m2 120 100(10x10) 140 2,90m 50m2 20(10x2) 24 2,90m 50m2 20(10x2) 24 3,00m 327m2 240 220 7,50m 720m2 800 550 700  ∞ 8.000m2 1500 700 | 2,80m 150m2 120 100(10x10) 140 60 2,90m 50m2 20(10x2) 24 18 2,90m 50m2 20(10x2) 24 18 3,00m 327m2 240 220 7,50m 720m2 800 550 700 350  ∞ 8.000m2 1500 700 |

#### TECHNICAL EQUIPMENT

- ✓ 6 PCS FLIPCHART

- ✓ 3 PCS SOUND SYSTEM
- ✓ 1 PC PODIUM
- ✓ 6 PCS WIRED MICROPHONE
- ✓ 2 PCS STAGE SPOT

- ✓ 2 PCS WIRED MICROPHONE
- ✓ 1 PC POWER AMPLIFIER
- ◆ 4 COLORS (1000 WATH)
- ✓ 2 PCS SUB BASS
- ✓ 1 PC NOTE TREST
- ✓ 1 PC KEYBOARD TREST
- ✓ 2 PCS MICROPHONE FOOT
- ✓ 1 PC SPHERE
- ✓ 1 PC LASER
- ✓ 2 PCS COLUMN LEG



## ACTIVITIES



## OUTDOOR ORGANIZATION











### SPA&FITNESS CENTER











The facility has 3 grass football fields fitting to the UEFA standards, a lighting system for night matches and a spectator stand with a capacity of 400 people. The biggest factor for the teams to choose the facility is the fact that there are 3 playing fields in the size of 70\*105 fitting to the UEFA standards, and that 3 teams camping do not have to share the time of the training hours, so that each team has a separate playing field.

In addition, the teams can play their preparatory games with the guest teams at the facility and the guest teams have also a dressing room and a shower offered.

The sportsmen can camp in the facility with an altitude of 1,300 and have fresh air and a plenty of oxygen.



In our hall, which is in compliance with the NB