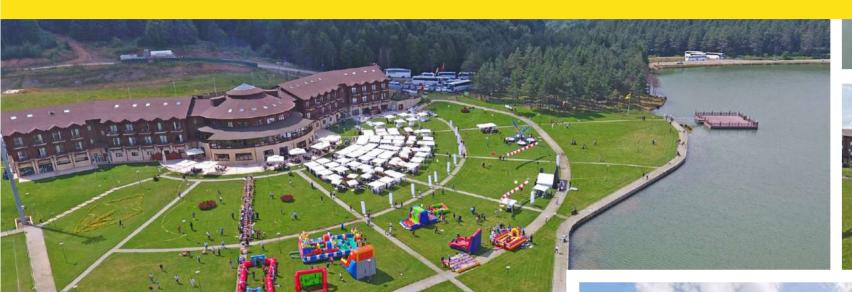

2,90m 50m2 20(10x2) 2,90m 50m2 20(10x2) 3,00m 327m2 240 220 7,50m 720m2 800 550  ∞ 8.000m2 1500 700 | 2,80m 150m2 120 100(10x10) 140 2,90m 50m2 20(10x2) 24 2,90m 50m2 20(10x2) 24 3,00m 327m2 240 220 7,50m 720m2 800 550 700  ∞ 8.000m2 1500 700 | 2,80m 150m2 120 100(10x10) 140 60 2,90m 50m2 20(10x2) 24 18 2,90m 50m2 20(10x2) 24 18 3,00m 327m2 240 220 7,50m 720m2 800 550 700 350  ∞ 8.000m2 1500 700 |

#### TECHNICAL EQUIPMENT

- ✓ 6 PCS FLIPCHART

- ✓ 3 PCS SOUND SYSTEM
- ✓ 1 PC PODIUM
- ✓ 6 PCS WIRED MICROPHONE
- ✓ 2 PCS STAGE SPOT

- ✓ 2 PCS WIRED MICROPHONE
- ✓ 1 PC POWER AMPLIFIER
- ◆ 4 COLORS (1000 WATH)
- ✓ 2 PCS SUB BASS
- ✓ 1 PC NOTE TREST
- ✓ 1 PC KEYBOARD TREST
- ✓ 2 PCS MICROPHONE FOOT
- ✓ 1 PC SPHERE
- ✓ 1 PC LASER
- ✓ 2 PCS COLUMN LEG



## ACTIVITIES



## OUTDOOR ORGANIZATION











### SPA&FITNESS CENTER











The facility has 3 grass football fields fitting to the UEFA standards, a lighting system for night matches and a spectator stand with a capacity of 400 people. The biggest factor for the teams to choose the facility is the fact that there are 3 playing fields in the size of 70\*105 fitting to the UEFA standards, and that 3 teams camping do not have to share the time of the training hours, so that each team has a separate playing field.

In addition, the teams can play their preparatory games with the guest teams at the facility and the guest teams have also a dressing room and a shower offered.

The sportsmen can camp in the facility with an altitude of 1,300 and have fresh air and a plenty of oxygen.



In our hall, which is in compliance with