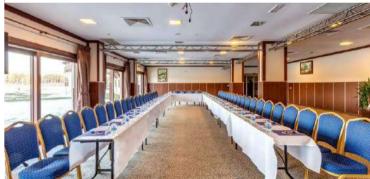

# ROOM FEATURES

Capacity: 220 people

#### HALL SETTING

| Height | Area                          | 0                                                                  |                                                                                      |                                                                                                                                |                                                                                                                                              |                                                                                                                                                           |
|--------|-------------------------------|--------------------------------------------------------------------|--------------------------------------------------------------------------------------|--------------------------------------------------------------------------------------------------------------------------------|----------------------------------------------------------------------------------------------------------------------------------------------|-----------------------------------------------------------------------------------------------------------------------------------------------------------|
|        |                               | Cocktail Style                                                     | Banquet Style                                                                        | Theater Style                                                                                                                  | Class Style                                                                                                                                  | U Style                                                                                                                                                   |
| 2,90m  | 153m2                         | 100                                                                | 80(10x8)                                                                             | 80                                                                                                                             | 60                                                                                                                                           | 30                                                                                                                                                        |
| 2,80m  | 150m2                         | 120                                                                | 100(10x10)                                                                           | 140                                                                                                                            | 60                                                                                                                                           | 40                                                                                                                                                        |
| 2,90m  | 50m2                          |                                                                    | 20(10x2)                                                                             | 24                                                                                                                             | 18                                                                                                                                           | 12                                                                                                                                                        |
| 2,90m  | 50m2                          |                                                                    | 20(10x2)                                                                             | 24                                                                                                                             | 18                                                                                                                                           | 12                                                                                                                                                        |
| 3,00m  | 327m2                         | 240                                                                | 220                                                                                  |                                                                                                                                |                                                                                                                                              |                                                                                                                                                           |
| 7,50m  | 720m2                         | 800                                                                | 550                                                                                  | 700                                                                                                                            | 350                                                                                                                                          |                                                                                                                                                           |
| ω      | 8.000m2                       | 1500                                                               | 700                                                                                  |                                                                                                                                |                                                                                                                                              |                                                                                                                                                           |
| 00     | 500m2                         |                                                                    |                                                                                      | 400                                                                                                                            |                                                                                                                                              |                                                                                                                                                           |
|        | 2,80m 2,90m 2,90m 3,00m 7,50m | 2,80m 150m2 2,90m 50m2 2,90m 50m2 3,00m 327m2 7,50m 720m2  8.000m2 | 2,80m 150m2 120 2,90m 50m2 2,90m 50m2 3,00m 327m2 240 7,50m 720m2 800 ∞ 8.000m2 1500 | 2,80m 150m2 120 100(10x10) 2,90m 50m2 20(10x2) 2,90m 50m2 20(10x2) 3,00m 327m2 240 220 7,50m 720m2 800 550  ∞ 8.000m2 1500 700 | 2,80m 150m2 120 100(10x10) 140 2,90m 50m2 20(10x2) 24 2,90m 50m2 20(10x2) 24 3,00m 327m2 240 220 7,50m 720m2 800 550 700  ∞ 8.000m2 1500 700 | 2,80m 150m2 120 100(10x10) 140 60 2,90m 50m2 20(10x2) 24 18 2,90m 50m2 20(10x2) 24 18 3,00m 327m2 240 220 7,50m 720m2 800 550 700 350  ∞ 8.000m2 1500 700 |