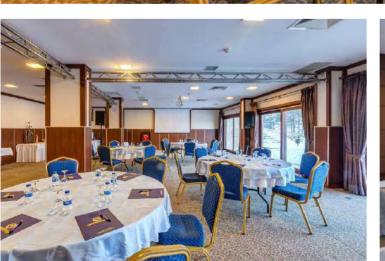

# ROOM FEATURES

Capacity: 220 people

#### HALL SETTING

| Height | Area                          | 0                                                                  |                                                                                      |                                                                                                                                |                                                                                                                                              |                                                                                                                                                           |
|--------|-------------------------------|--------------------------------------------------------------------|--------------------------------------------------------------------------------------|--------------------------------------------------------------------------------------------------------------------------------|----------------------------------------------------------------------------------------------------------------------------------------------|-----------------------------------------------------------------------------------------------------------------------------------------------------------|
|        |                               | Cocktail Style                                                     | Banquet Style                                                                        | Theater Style                                                                                                                  | Class Style                                                                                                                                  | U Style                                                                                                                                                   |
| 2,90m  | 153m2                         | 100                                                                | 80(10x8)                                                                             | 80                                                                                                                             | 60                                                                                                                                           | 30                                                                                                                                                        |
| 2,80m  | 150m2                         | 120                                                                | 100(10x10)                                                                           | 140                                                                                                                            | 60                                                                                                                                           | 40                                                                                                                                                        |
| 2,90m  | 50m2                          |                                                                    | 20(10x2)                                                                             | 24                                                                                                                             | 18                                                                                                                                           | 12                                                                                                                                                        |
| 2,90m  | 50m2                          |                                                                    | 20(10x2)                                                                             | 24                                                                                                                             | 18                                                                                                                                           | 12                                                                                                                                                        |
| 3,00m  | 327m2                         | 240                                                                | 220                                                                                  |                                                                                                                                |                                                                                                                                              |                                                                                                                                                           |
| 7,50m  | 720m2                         | 800                                                                | 550                                                                                  | 700                                                                                                                            | 350                                                                                                                                          |                                                                                                                                                           |
| ω      | 8.000m2                       | 1500                                                               | 700                                                                                  |                                                                                                                                |                                                                                                                                              |                                                                                                                                                           |
| 00     | 500m2                         |                                                                    |                                                                                      | 400                                                                                                                            |                                                                                                                                              |                                                                                                                                                           |
|        | 2,80m 2,90m 2,90m 3,00m 7,50m | 2,80m 150m2 2,90m 50m2 2,90m 50m2 3,00m 327m2 7,50m 720m2  8.000m2 | 2,80m 150m2 120 2,90m 50m2 2,90m 50m2 3,00m 327m2 240 7,50m 720m2 800 ∞ 8.000m2 1500 | 2,80m 150m2 120 100(10x10) 2,90m 50m2 20(10x2) 2,90m 50m2 20(10x2) 3,00m 327m2 240 220 7,50m 720m2 800 550  ∞ 8.000m2 1500 700 | 2,80m 150m2 120 100(10x10) 140 2,90m 50m2 20(10x2) 24 2,90m 50m2 20(10x2) 24 3,00m 327m2 240 220 7,50m 720m2 800 550 700  ∞ 8.000m2 1500 700 | 2,80m 150m2 120 100(10x10) 140 60 2,90m 50m2 20(10x2) 24 18 2,90m 50m2 20(10x2) 24 18 3,00m 327m2 240 220 7,50m 720m2 800 550 700 350  ∞ 8.000m2 1500 700 |