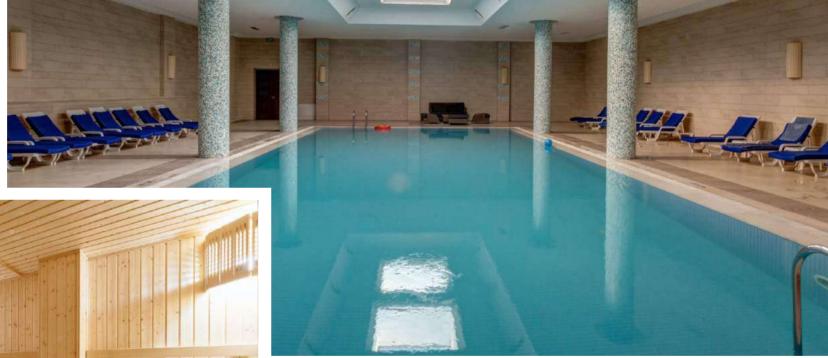

### SPA&FITNESS CENTER

The facility has 3 grass football fields fitting to the UEFA standards, a lighting system for night matches and a spectator stand with a capacity of 400 people. The biggest factor for the teams to choose the facility is the fact that there are 3 playing fields in the size of 70\*105 fitting to the UEFA standards, and that 3 teams camping do not have to share the time of the training hours, so that each team has a separate playing field.